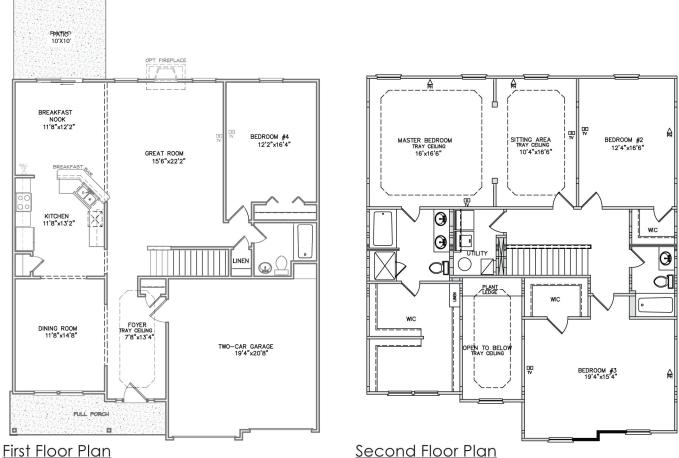

## **THE 3105 PLAN**

4 Bedrooms | 3 Baths 3105 Sq. Ft.

Optional Brick Elevation